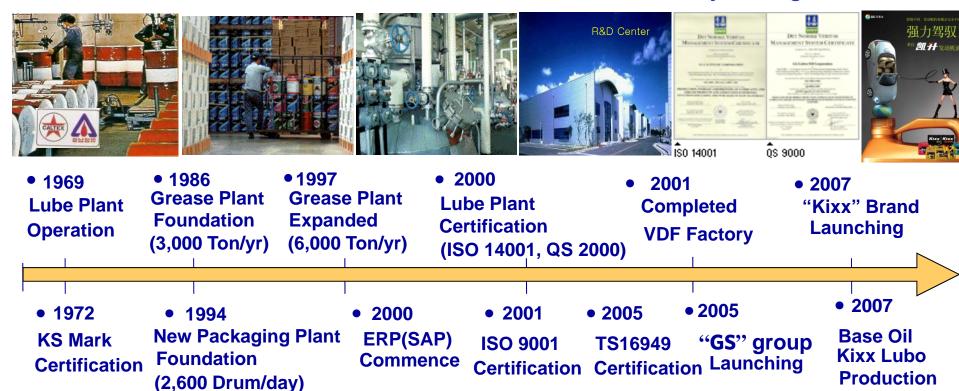

## Overview of GS Lubricant Business (1/2)

# Production Capacity

- Lubricants : 9,000 BPCD (2,600,000 Drum/Year)

- Greases : 8,000 Ton/Year

## Sales Performance in 2009

- Sales Volume : 1,200,000 Drum/Year

- Sales Revenue : US \$ 350 Million/Year

- Market Share in Korea: 23%

- World 22<sup>nd</sup> Large Volume (M/S 0.6%)

# Quality Certification

- ISO 9001/14001, QS 9000, TS16949