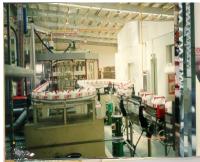

# Production Capacity

- Lubricants : 9,000 BPCD (2,600,000 Drum/Year)

- Greases : 8,000 Ton/Year

## Sales Performance in 2009

- Sales Volume : 1,200,000 Drum/Year

- Sales Revenue : US \$ 350 Million/Year

- Market Share in Korea: 23%

- World 22<sup>nd</sup> Large Volume (M/S 0.6%)