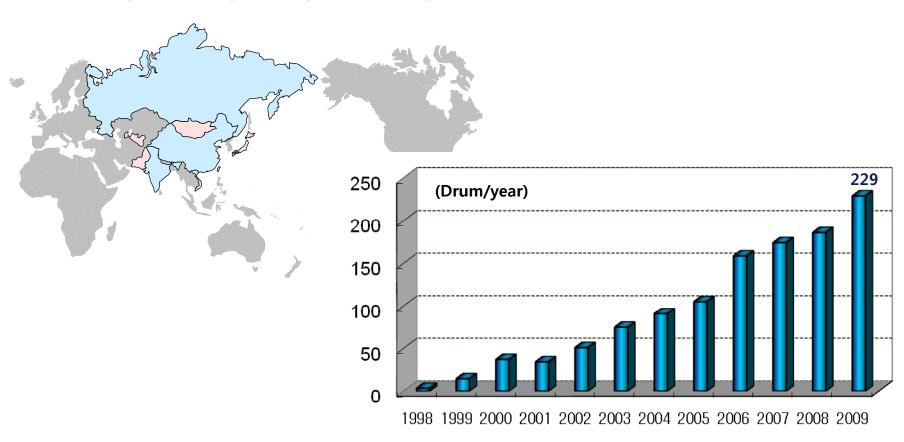

#### Marine Oil

- GS Caltex is exporting lubricants to over 25 overseas countries.
- Main Countries
  - : China, Russia, India, Vietnam, Taiwan